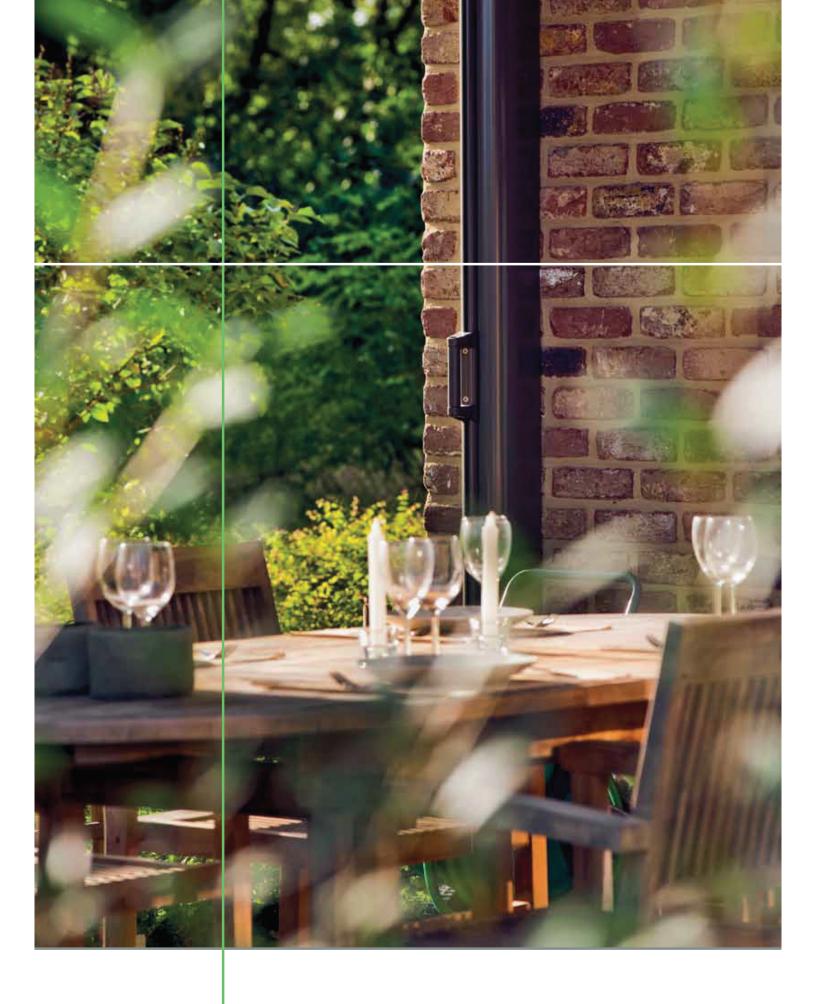

### Harol SL400

The Harol **SL400 side wind and sun awning** unfurls however you want. Out of the wind but in the sun? Or do you prefer to be in the shade? You can choose and just enjoy the results because this awning also screens your terrace, balcony or garden from being overlooked.

#### **Innumerable options**

This awning allows you to turn your terrace into a budget-friendly and original 'outdoor room' in the blink of an eye. The various fitting options mean you can be protected against wind or excessively bright sun anywhere in your **garden** or on your **terrace** or **balcony**. You can also choose between a **straight or oblique wind and sun awning**. The latter is very useful if, for example, you want to use the SL400 as the ideal side closure in **combination with a folding arm awning**.