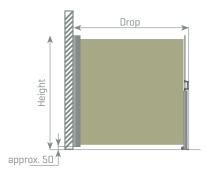

#### Oblique

| Operation                                    | Manually using a built-in coiled spring <ul> <li>All RAL colours and structured paints are possible</li> </ul> |          |
|----------------------------------------------|----------------------------------------------------------------------------------------------------------------|----------|
| Colours                                      |                                                                                                                |          |
| Fabrics                                      | · Acrylic fabrics<br>· Polyester fabrics                                                                       |          |
| Dimensions                                   | STRAIGHT                                                                                                       | OBLIQUE  |
| Min. height<br>(incl. 50 mm from the ground) | 1350 mm                                                                                                        | 1450 mm  |
| Max. height<br>(incl. 50 mm from the ground) | 2150 mm                                                                                                        | 2550 mm  |
| Min. drop                                    | 1000 mm                                                                                                        | 1000 mm  |
| Max. drop                                    | 4000 mm                                                                                                        | 4000 mm  |
| Min. height pull rod                         |                                                                                                                | 600 mm   |
| Max. height pull rod                         |                                                                                                                | 2400 mm  |
| Angle                                        |                                                                                                                | 5° - 15° |