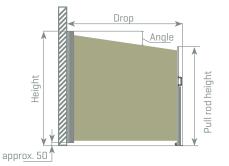

#### Oblique

| Operation                                    | Manually using a built-in coiled spring <ul> <li>All RAL colours and structured paints are possible</li> </ul> |          |
|----------------------------------------------|----------------------------------------------------------------------------------------------------------------|----------|
| Colours                                      |                                                                                                                |          |
| Fabrics                                      | · Acrylic fabrics<br>· Polyester fabrics                                                                       |          |
| Dimensions                                   | STRAIGHT                                                                                                       | OBLIQUE  |
| Min. height<br>(incl. 50 mm from the ground) | 1350 mm                                                                                                        | 1450 mm  |
| Max. height<br>(incl. 50 mm from the ground) | 2150 mm                                                                                                        | 2550 mm  |
| Min. drop                                    | 1000 mm                                                                                                        | 1000 mm  |
| Max. drop                                    | 4000 mm                                                                                                        | 4000 mm  |
| Min. height pull rod                         |                                                                                                                | 600 mm   |
| Max. height pull rod                         |                                                                                                                | 2400 mm  |
| Angle                                        |                                                                                                                | 5° - 15° |