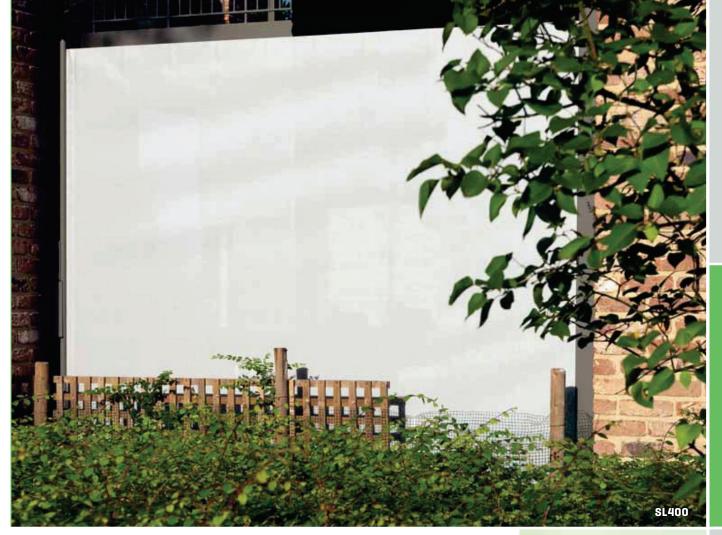

### Harol SL400

The Harol **SL400 side wind and sun awning** unfurls however you want. Out of the wind but in the sun? Or do you prefer to be in the shade? You can choose and just enjoy the results because this awning also screens your terrace, balcony or garden from being overlooked.

#### **Innumerable options**

This awning allows you to turn your terrace into a budget-friendly and original 'outdoor room' in the blink of an eye. The various fitting options mean you can be protected against wind or excessively bright sun anywhere in your **garden** or on your **terrace** or **balcony**. You can also choose between a **straight or oblique wind and sun awning**. The latter is very useful if, for example, you want to use the SL400 as the ideal side closure in **combination with a folding arm awning**.