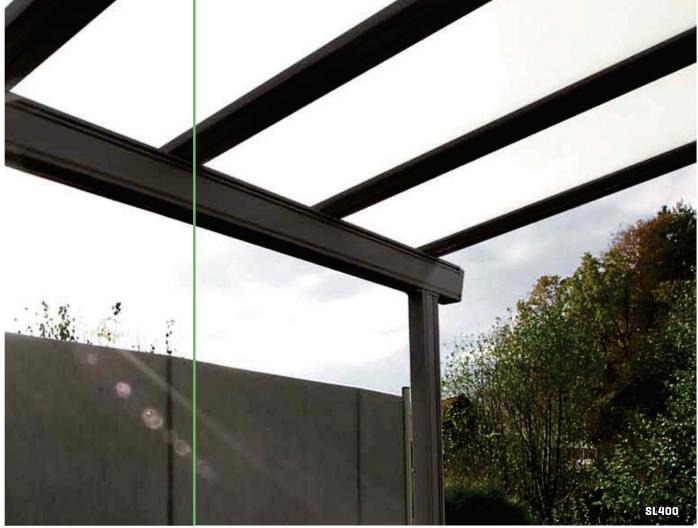

### Harol SL400

The Harol **SL400 side wind and sun awning** unfurls however you want. Out of the wind but in the sun? Or do you prefer to be in the shade? You can choose and just enjoy the results because this awning also screens your terrace, balcony or garden from being overlooked.

#### **Innumerable options**

This awning allows you to turn your terrace into a budget-friendly and original 'outdoor room' in the blink of an eye. The various fitting options mean you can be protected against wind or excessively bright sun anywhere in your **garden** or on your **terrace** or **balcony**. You can also choose between a **straight or oblique wind and sun awning**. The latter is very useful if, for example, you want to use the SL400 as the ideal side closure in **combination with a folding arm awning**.

#### Simple operation

You can operate this wind and sun awning in a trice. The **pull rod with handle** is pulled out and hooked into a fixed **bracket profile**. A **wheel** underneath the pull rod guarantees even smoother operation. The awning fabric is tensioned by an **integrated coiled spring**. A **safety system** (child lock) prevents the awning rolling up unexpectedly.