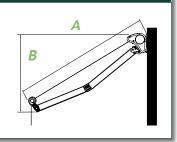

### $10^{\circ} \le \text{pitch} \le 45^{\circ} \cdot \text{A} = \text{drop} \cdot \text{B} = \text{height difference} \cdot \text{minimum mounting height 2.5 m}$

| A (mm) | B (mm) |  | A (mm) |
|--------|--------|--|--------|
| 1500   | 260    |  | 1500   |
| 2000   | 347    |  | 2000   |
| 2500   | 434    |  | 2500   |
| 3000   | 521    |  | 3000   |
| 3500   | 608    |  | 3500   |
|        |        |  |        |