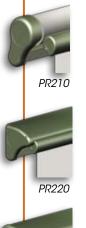

The box construction depends on the selected model. The PR210 has an open box, which is an excellent choice for mounting below a balcony or overhang where the fabric does not require additional protection. The PR220 has a semi-enclosed box that protects the fabric along the upper surface. The fully enclosed box of the PR230 provides optimal fabric protection against rain and wind and creates an attractive overall package. The aluminium end covers of the extension pole also provide the perfect finishing touch. A round extension