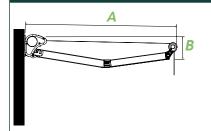

### $10^{\circ} \le \text{pitch} \le 45^{\circ} \cdot \text{A} = \text{drop} \cdot \text{B} = \text{height difference} \cdot \text{minimum mounting height 2.5 m}$

| A (mm) | B (mm) |  | A (mm) |
|--------|--------|--|--------|
| 1500   | 260    |  | 1500   |
| 2000   | 347    |  | 2000   |
| 2500   | 434    |  | 2500   |
| 3000   | 521    |  | 3000   |
| 3500   | 608    |  | 3500   |
|        |        |  |        |