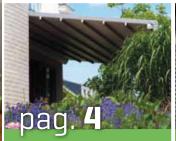

## Harol **PATiO**

Do you have a garden or terrace? With a Harol PATiO awning you can transform it into a cosy space, sheltered from sun and rain, and lit up and heated at night. You can choose from more than 10 models: from sleek and modern to warm and natural, made from aluminium or wood. All top quality, available in various colours and made to measure. In short, with a PATiO awning you can create a very distinct space. And who knows, it might even become your favourite space!

## A success in all respects

You can choose from a standard wall-mounted structure, mounted between two walls, against the ceiling, on a frame or free-standing\*. You can even have this system mounted to your own existing structure. With taut fabric, it has a clean and geometrical look; wavy fabric makes it more traditional. Both the frames and the fabric are available in a variety of colours. In short: whatever your style, there is always a Harol PATiO that will match it.