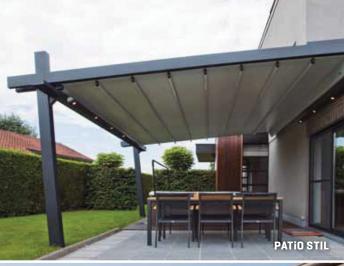

#### PATIO STIL. Attractively trendy.

A PATIO Tecnic with oblique, continuous posts for a distinctive look. Enjoy yourself to your heart's content under this open-structured PATIO awning. The sleek design features an integrated channel section and a drainpipe that runs along the posts.