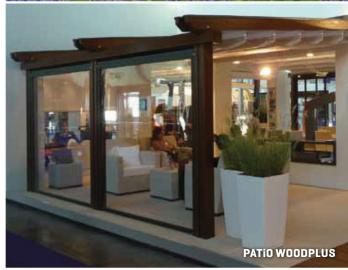

#### PATiO WOODPLUS. Modern comfort, natural effect.

A wood effect, with the advantages of aluminium: behold the unique character of the PATiO Woodplus. Water is discharged through a unique system of aluminium structures between the wooden posts. Even the gutter is ingeniously incorporated into the structure. Modern comfort with a natural effect? Look no further.