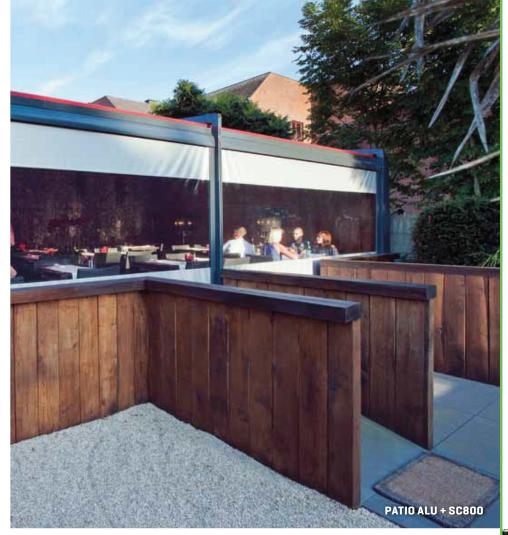

## Even more protection with a **PATiO screen**

- > Lateral and/or frontal enclosure.
- > Suitable for most PATiO models.
- > Wind resistant and windproof.
- > Can be mounted both frontally and laterally.
- > Operated with an **RTS motor**.
- > Quick and easy assembly.
- > Model with window inserts or completely transparent fabric.
- Dimensions: up to 3,000 mm width and 3,000 mm height (for transparent fabrics).
- Alternative for the PATiO screen is the SL400 lateral wind and sun screen,