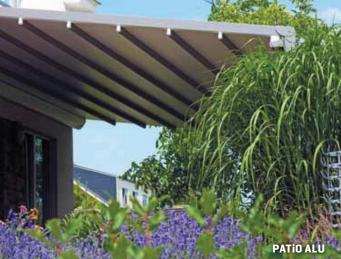

#### PATiO ALU. Sleek and modern.

A pergola structure made from aluminium and stainless steel with integrated folding-arm roof: to suit every style and personality.