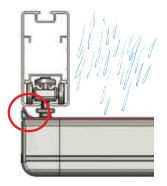

#### Visit an exhibition for more ideas.

At **www.harol.eu** you will find a list of all current exhibitions.

Patented anti-drip system.

- > 100% waterproof.
- > Wind resistant up to **90 km/h**, depending on the size of the PATiO.
- > Self-extinguishing, for greater fire safety.
- > UV resistant.
- > Treated for micro-organisms.
- > Extensively tested retract/extend cycles comparable to 15 years of use.
- > Taut fabrics with patented **anti-drip system**, so the rain is collected in a gutter and does not run along the fabric.
- > Optional **wavy** fabric suspension.