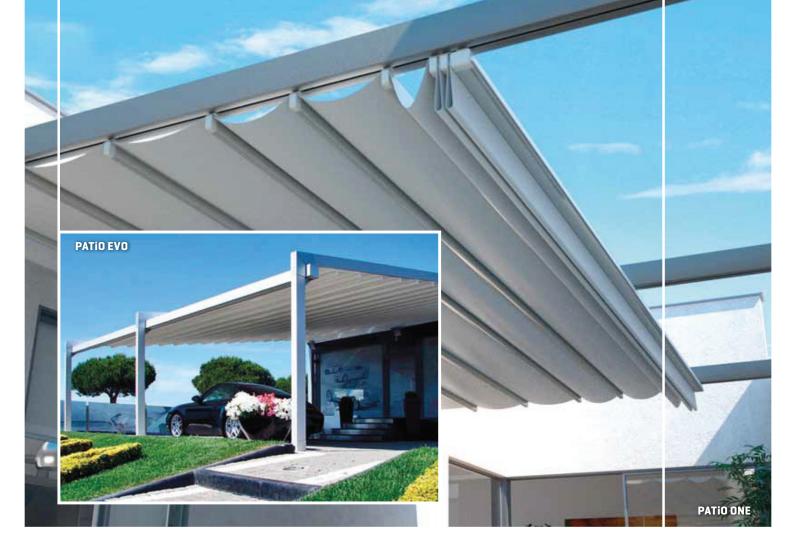

### **ONE principle** Robust and minimalist

An ideal solution for a robust, sleek awning between two walls. The PATiO One has one large guide profile which allows for a span of up to 8 m.

The One (without posts) has a projection of up to 8 m.

PATiO EVO. Robust and large.

The same strong and sophisticated load bearing profiles (up to 7 m) as the PATiO One, but with posts and an integrated gutter.