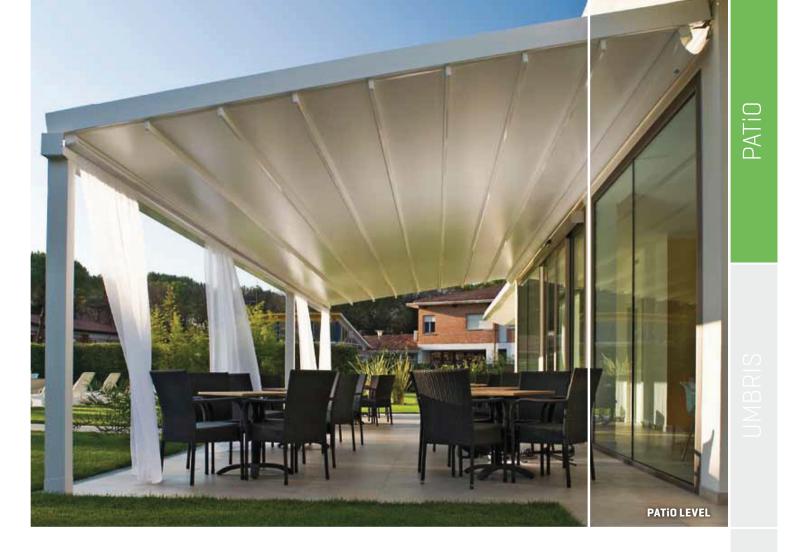

## Harol **PATiO**

Do you have a garden or terrace? With a Harol PATiO awning you can transform it into a cosy space, sheltered from sun and rain, and lit up and heated at night. You can choose from more than 10 models: from sleek and modern to warm and natural, made from aluminium or wood. All top quality, available in various colours and made to measure. In short, with a PATiO awning you can create a very distinct space. And who knows, it might even become your favourite space!

## A success in all respects

You can choose from a standard wall-mounted structure, mounted between two walls, against the ceiling, on a frame or free-standing\*. You can even have this system mounted to your own existing structure. With taut fabric, it has a clean and geometrical look; wavy fabric makes it more traditional. Both the frames and the fabric are available in a variety of colours. In short: whatever your style, there is always a Harol PATiO that will match it.

## Harol PATiO fabrics: resistant to weather and wind and even rain

Our fabrics are subjected to the strictest quality standards. They are severely tested for durability. All Harol PATiO models come as standard with Precontraint PVC 602 (light-proof and in white or ivory) or with Precontraint PVC 302 fabrics (translucent and available in 17 colours).

- > 100% waterproof.
- > Wind resistant up to **90 km/h**, depending on the size of the PATiO.
- > Self-extinguishing, for greater fire safety.
- > UV resistant.
- > Treated for micro-organisms.
- > Extensively tested retract/extend cycles comparable to 15 years of use.
- > Taut fabrics with patented **anti-drip system**, so the rain is collected in a gutter and does not run along the fabric.
- > Optional **wavy** fabric suspension.