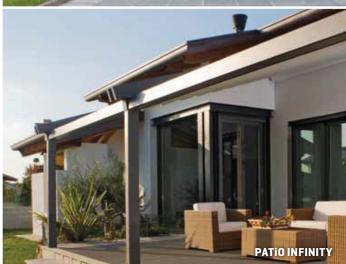

#### PATIO INFINITY. Stylish simplicity.

Similar to the PATiO Stil, but the basic design has straight, non-continuous posts with the channel section mounted at the top. Easy to install additional wind and rain shields to the sides.