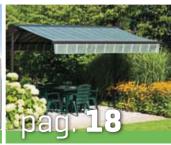

### **ONE principle** Robust and minimalist

An ideal solution for a robust, sleek awning between two walls. The PATiO One has one large guide profile which allows for a span of up to 8 m.

The One (without posts) has a projection of up to 8 m.

PATiO EVO. Robust and large.

The same strong and sophisticated load bearing profiles (up to 7 m) as the PATiO One, but with posts and an integrated gutter.