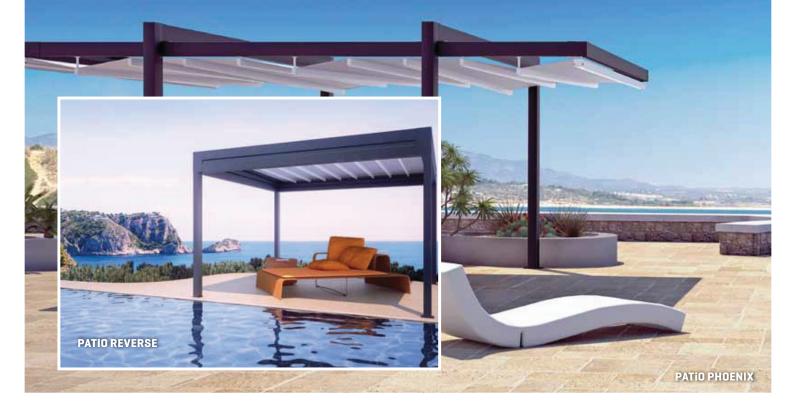

### **PATIO REVERSE** Tight and firm.

The PATiO reverse with horizontal roof construction has a self-supporting structure and is equipped with a wireless operation. This PATiO is also suitable to close with the side wind and sun awning SL 400 or screens.

## **PATIO PHOENIX**

#### Nice and simple.

The Phoenix has a sleek PATiO in V-shape stretched PVC canvas without slope which allows that rain will be drained back and forth on both sides.

| REVERSE / PHOENIX |               | Width   | Gutter<br>integrated | Closable<br>with screens | Pasition<br>of posts |
|-------------------|---------------|---------|----------------------|--------------------------|----------------------|
| ~                 | PATiO Reverse | to 10 m | yes                  | yes                      | straight             |
|                   | PATiO Phoenix | to 10 m | now                  | now                      | straight             |