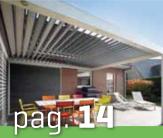

## **TECNIC** principle **Flexible and simple**

An innovative folding roof system that can be retracted in a flash. It is easy to install on an existing structure or on your own building structure and is the base for the Alu, Wood, Woodplus, Stil and Infinity models.

The Tecnic (without posts) has a projection of up to 8 m.

**INFINITY** 

#### PATiO ALU. Sleek and modern.

A pergola structure made from aluminium and stainless steel with integrated folding-arm roof: to suit every style and personality.