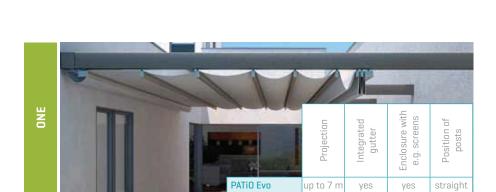

| NIC    |                                                                                                                                                                                                                                                                                                                                                                                                                                                                                                                                                                                                                                                                                                                                                                                                                                                                                                                                                                                                                                                                                                                                                                                                                                                                                                                                                                                                                                                                                                                                                                                                                                                                                                                                                                                                                                                                                                                                                                                                                                                                                                                                |                | Projection | Integrated<br>gutter | Enclosure with<br>e.g. screens | Position of posts | Width      |
|--------|--------------------------------------------------------------------------------------------------------------------------------------------------------------------------------------------------------------------------------------------------------------------------------------------------------------------------------------------------------------------------------------------------------------------------------------------------------------------------------------------------------------------------------------------------------------------------------------------------------------------------------------------------------------------------------------------------------------------------------------------------------------------------------------------------------------------------------------------------------------------------------------------------------------------------------------------------------------------------------------------------------------------------------------------------------------------------------------------------------------------------------------------------------------------------------------------------------------------------------------------------------------------------------------------------------------------------------------------------------------------------------------------------------------------------------------------------------------------------------------------------------------------------------------------------------------------------------------------------------------------------------------------------------------------------------------------------------------------------------------------------------------------------------------------------------------------------------------------------------------------------------------------------------------------------------------------------------------------------------------------------------------------------------------------------------------------------------------------------------------------------------|----------------|------------|----------------------|--------------------------------|-------------------|------------|
| TECNIC | - The second sec | PATiO Alu      | up to 6 m  | no                   | yes                            | straight          | up to 13 m |
|        |                                                                                                                                                                                                                                                                                                                                                                                                                                                                                                                                                                                                                                                                                                                                                                                                                                                                                                                                                                                                                                                                                                                                                                                                                                                                                                                                                                                                                                                                                                                                                                                                                                                                                                                                                                                                                                                                                                                                                                                                                                                                                                                                | PATiO Wood     | up to 8 m  | no                   | yes                            | straight          | up to 13 m |
|        |                                                                                                                                                                                                                                                                                                                                                                                                                                                                                                                                                                                                                                                                                                                                                                                                                                                                                                                                                                                                                                                                                                                                                                                                                                                                                                                                                                                                                                                                                                                                                                                                                                                                                                                                                                                                                                                                                                                                                                                                                                                                                                                                | PATiO Woodplus | up to 7 m  | yes                  | yes                            | straight          | up to 13 m |
|        |                                                                                                                                                                                                                                                                                                                                                                                                                                                                                                                                                                                                                                                                                                                                                                                                                                                                                                                                                                                                                                                                                                                                                                                                                                                                                                                                                                                                                                                                                                                                                                                                                                                                                                                                                                                                                                                                                                                                                                                                                                                                                                                                | PATiO Stil     | up to 7 m  | yes                  | no                             | oblique           | up to 13 m |
|        | The second s                                                                                                                                                                                                                                                                                                                                                                                                                                                                                                                                                                                                                                                                                                                                                                                                                                                                                                                                                                                                                                                                                                                                                                                                                                                                                                                                                                                                                                                                                                                                                                                                                                                                                                                                                                                                                                                                                                                                                                                                                 | PATiO Infinity | up to 7 m  | yes                  | yes                            | straight          | up to 13 m |