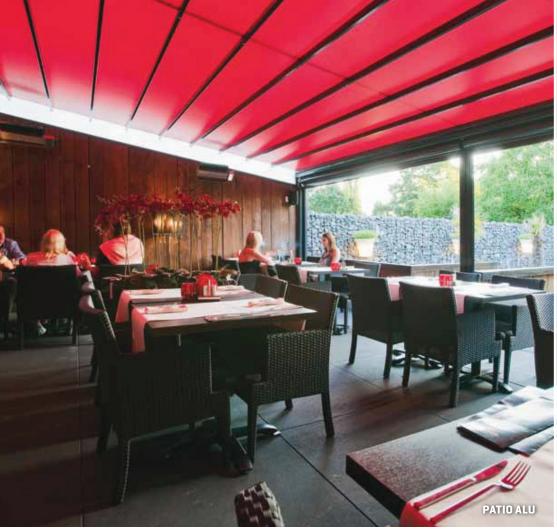

#### PATiO ALU. Sleek and modern.

A pergola structure made from aluminium and stainless steel with integrated folding-arm roof: to suit every style and personality.