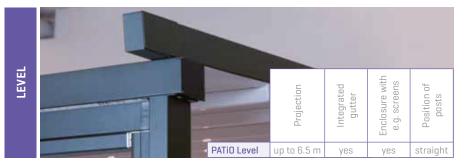

## **LEVEL principle**

#### Ingenious and durable

A robust aluminium structure with a new profile section and a sophisticated water drainage system. The PATiO Level offers an exceptional level of comfort and a wide choice of colours for the coating.

Note: the Level version is always supplied with posts.

Keep up with the latest trends. Visit www.harol.eu and click on 'News'.