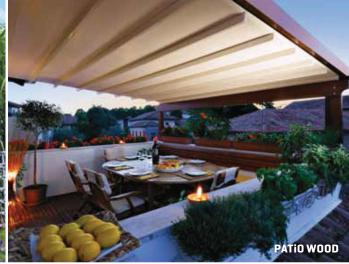

#### PATiO WOOD. Authentic and strong.

A PATIO Tecnic with a wooden frame: PATIO Wood combines modern techniques with the unique look of wood. Basic design in laminated Norwegian pine.