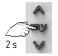

## 2 Activating / deactivating of the automatic cut-off

1

### 2 Choose the cut-off time

### A) Cut-off time = 3 hours

Press briefly on the DOWN button

The heater goes on...

...and off

Press briefly on the MY button

The heater goes on...

C) Cut-off time = 12 hours

Press briefly on the The heater goes on... UP button