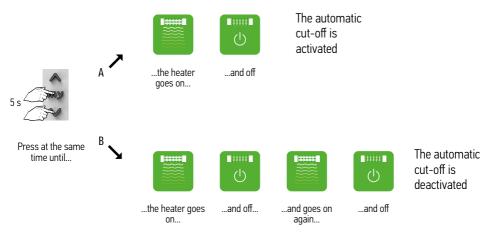

### SM S1 Terrace Heating io

# Commissioning using a local control (1W transmitter)

io-homecontrol receiver integrated in a terrace heater

### 1 Switch on the power supply



Power on





### 2 Take control of the receiver







...and off

Press at the same time until

...the heater goes on...

### 3 Programming the transmitter



Press briefly the PROG button until...



...the heater goes on...



...and off



### Automatic cut-off function.

The receiver will switch off automatically after the chosen time

### 1 Switch on the power supply



Power on

## 2 Activating / deactivating of the automatic cut-off



1

# Heating SLIM receiver io / SM S1 Terrace Heating io

# Setting the operating time

### Open the setting mode 1





Press simultaneous on both buttons



Press immediately and simultaneously again on the MY and DOWN buttons until...



...the heater goes on...



...and off

### 2 Choose the cut-off time

### A) Cut-off time = 3 hours













Press briefly on the DOWN button

The heater goes on...

...and off

Press briefly on the MY button

The heater goes on...



C) Cut-off time = 12 hours







Press briefly on the The heater goes on... UP button

```
...and off
```

### 3 Confirm the settings





Press until...

...the heater aoes on...