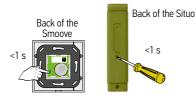

### 1 Switch on the power supply

Power on

## 2 Activating / deactivating of the automatic cut-off

1